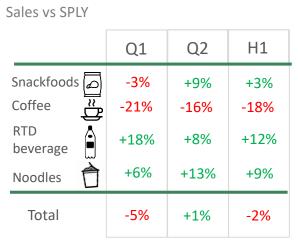

# **BCF-PH:** Posted positive topline growth in Q2

- Topline growth in Q2 driven by recovery of Snackfoods, RTD Beverages, and Noodles
- Decline in EBIT was due to lower volumes in coffee and higher selling & distribution expenses.

In billion pesos