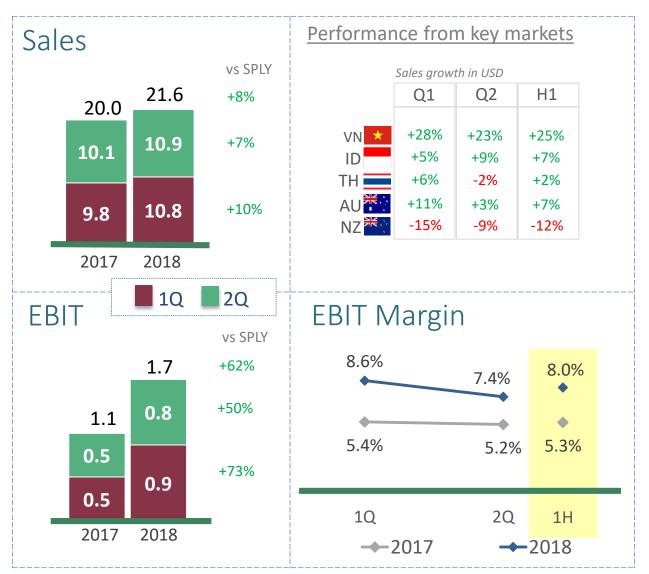

# **BCF-INTERNATIONAL:** Recovery in Vietnam led to overall topline growth

- Vietnam, Australia, and Indonesia drove sales growth
- Thailand domestic market is sluggish and Cambodia distribution is under transition.
- Profitability improved as a result of the recovery in Vietnam and benefits from restructuring in New Zealand

In billion pesos