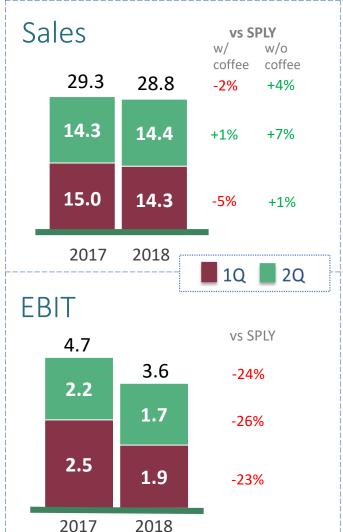

# **BCF-PH:** Posted positive topline growth in Q2

- Topline growth in Q2 driven by recovery of Snackfoods, RTD Beverages, and Noodles
- Decline in EBIT was due to lower volumes in coffee and higher selling & distribution expenses.

In billion pesos