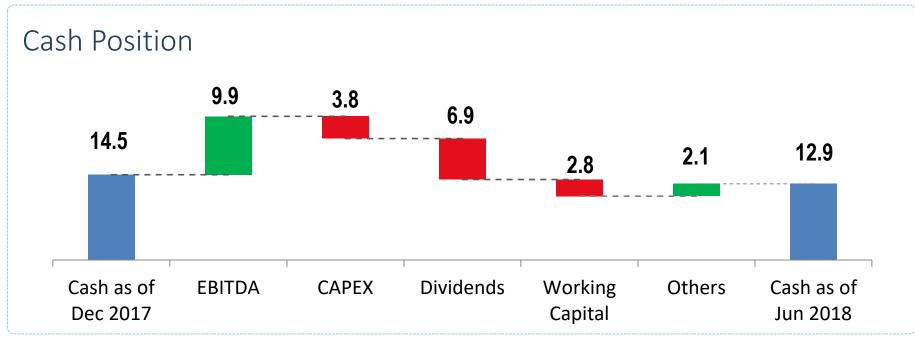

### Strong Balance Sheet and Cash Position

- Net debt of Php 30.3B due to long term debt of AUD 484M used for SBA's acquisition
- Gearing ratio of 0.55
- Major cash disbursements for CAPEX,
   Dividends payment and working capital