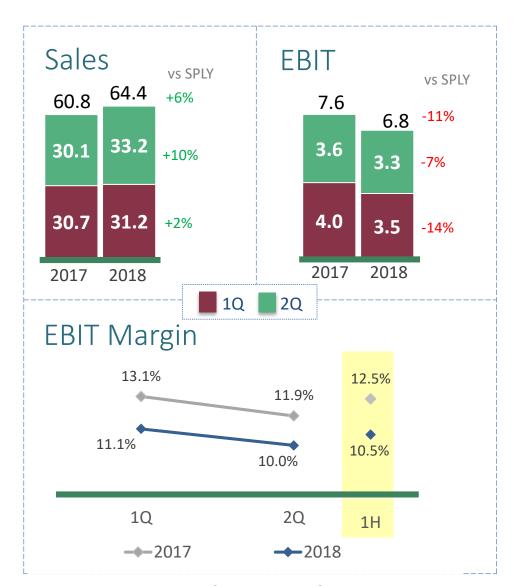

### **Income Statement**

| (Php Millions)                  | 1H 2018<br>(Unaudited) | 1H 2017<br>(Unaudited) | YoY  |
|---------------------------------|------------------------|------------------------|------|
| NET SALES                       | 64,372                 | 60,795                 | 6%   |
| Cost of Sales                   | 44,922                 | 41,539                 | 8%   |
| GROSS PROFIT                    | 19,450                 | 19,257                 | 1%   |
| Operating Expense               | (12,665)               | (11,642)               | 9%   |
| OPERATING INCOME                | 6,786                  | 7,614                  | -11% |
| Equity in net income of JVs     | (62)                   | (110)                  |      |
| Finance cost - net              | (588)                  | (561)                  |      |
| Other Revenues/ expenses        | (130)                  | 151                    |      |
| CORE EARNINGS                   | 6,005                  | 7,095                  | -15% |
| Market valuation gain/ (loss)   | (68)                   | 23                     |      |
| Foreign exchange gain/ (loss) - |                        |                        |      |
| net                             | 168                    | 741                    |      |
| INCOME BEFORE INCOME TAX        | 6,106                  | 7,858                  | -22% |
| Provision for Income Tax        | 1,172                  | 1,472                  |      |
| NET INCOME                      | 4,934                  | 6,386                  | -23% |
| Net income attributable to      |                        |                        |      |
| holders of the parent           | 4,813                  | 6,255                  |      |
| EBITDA                          | 9,894                  | 10,698                 | -8%  |
|                                 | <u> </u>               |                        |      |

- Core earnings driven by lower operating income and other expenses
- Decline in net income
   was attributable to lower
   operating income and
   lower FOREX gain due to
   a slower pace of peso
   devaluation versus same
   period last year

### **Divisional Financials**

|                                  |         | SALES EBIT |     | EBIT MARGIN |         |      |         |         |         |
|----------------------------------|---------|------------|-----|-------------|---------|------|---------|---------|---------|
| (Php Millions)                   | H1 2017 | H1 2018    | YoY | H1 2017     | H1 2018 | YoY  | H1 2017 | H1 2018 | YoY     |
| Branded Consumer Foods           | 49,954  | 51,152     | 2%  | 5,804       | 5,322   | -8%  | 11.6%   | 10.4%   | (121)   |
| Total Philippines                | 30,000  | 29,521     | -2% | 4,738       | 3,597   | -24% | 15.8%   | 12.2%   | (361)   |
| Philippines                      | 29,311  | 28,769     | -2% | 4,716       | 3,572   | -24% | 16.1%   | 12.4%   | (367)   |
| Packaging                        | 688     | 752        | 9%  | 21          | 25      | 16%  | 3.1%    | 3.3%    | 19      |
| International                    | 19,954  | 21,631     | 8%  | 1,066       | 1,726   | 62%  | 5.3%    | 8.0%    | 264     |
| Agro-industrial and<br>Commodity | 10,842  | 13,220     | 22% | 2,768       | 2,366   | -15% | 25.5%   | 17.9%   | (764)   |
| CFG (net)                        | 6,050   | 7,731      | 28% | 1,666       | 1,947   | 17%  | 27.5%   | 25.2%   | (236)   |
| Flour                            | 1,745   | 1,915      | 10% | 495         | 451     | -9%  | 28.4%   | 23.5%   | (484)   |
| SURE                             | 4,305   | 5,816      | 35% | 1,171       | 1,496   | 28%  | 27.2%   | 25.7%   | (148)   |
| AIG (net)                        | 4,791   | 5,489      | 15% | 1,102       | 419     | -62% | 23.0%   | 7.6%    | (1,536) |
| Feeds                            | 2,481   | 3,046      | 23% | 435         | 408     | -6%  | 17.5%   | 13.4%   | (413)   |
| Farms                            | 2,311   | 2,443      | 6%  | 667         | 11      | -98% | 28.9%   | 0.4%    | (2,842) |
| Corporate Expense                |         |            |     | (957)       | (902)   | -6%  |         |         |         |
| Total URC                        | 60,795  | 64,372     | 6%  | 7,614       | 6,786   | -11% | 12.5%   | 10.5%   | (198)   |