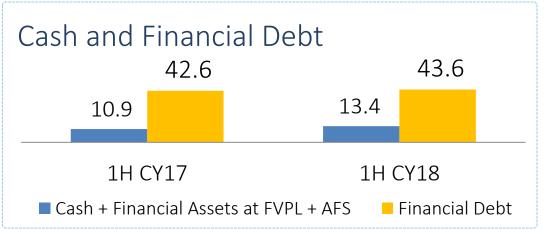

### Strong Balance Sheet and Cash Position

- Net debt of Php 30.3B due to long term debt of AUD 484M used for SBA's acquisition
- Gearing ratio of 0.55
- Major cash disbursements for CAPEX,
   Dividends payment and working capital