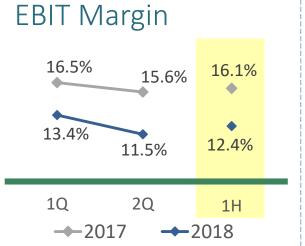

# **BCF-PH:** Posted positive topline growth in Q2

- Topline growth in Q2 driven by recovery of Snackfoods, RTD Beverages, and Noodles
- Decline in EBIT was due to lower volumes in coffee and higher selling & distribution expenses.

In billion pesos