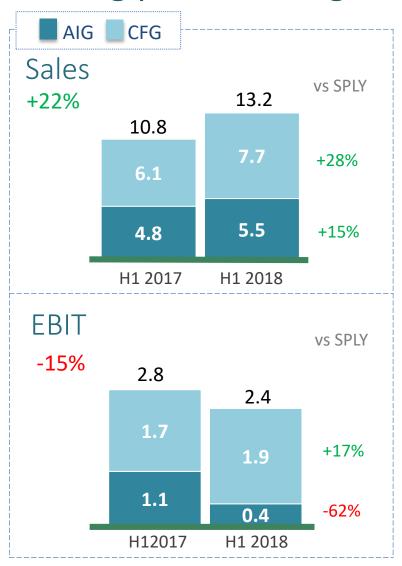

# **AIC**: Higher volumes in Sugar, Flour & Feeds and better selling prices in Hogs boosted overall topline

#### **Commodities**

 Topline and EBIT growth was driven by higher volumes and average selling prices of Sugar and Flour

#### **Agro-Industrial**

- Sales grew as a result of higher volumes in feeds and better average selling prices for hogs
- Decline in EBIT as a result of higher cost of input materials