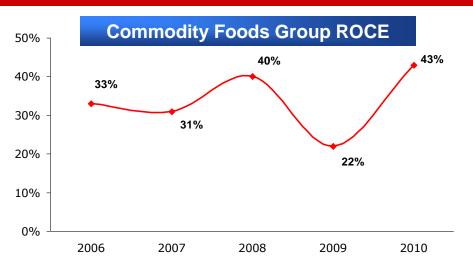

#### FY 2010

- High sugar prices resulted to strong sales for Sugar while Flour sales declined due to price rollbacks
- EBIT was healthy as sugar prices remained high and wheat prices were low

#### 1H FY 2011

 Sugar prices remained buoyant sustaining sales growth while flour sales slightly increased
 EBIT margins are lower due to higher subsidies for sugar and higher cost of wheat

\*Sales figures are net of intercompany transfers