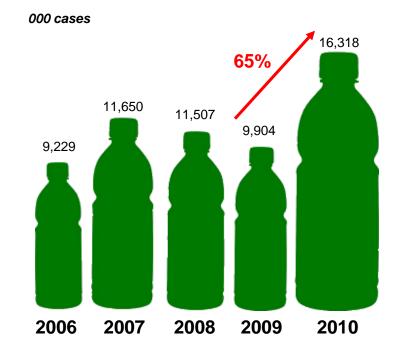

Philippine Market Share

C2 Sales Volume

Source: AC Nielsen survey MAT by value based on Jul / Aug 10 and Jun/Jul 10 readings

\* Chocolates, Canned Beans - Aug/ Sep 10, RTD Tea - Aug 10, Noodles - Sep 10