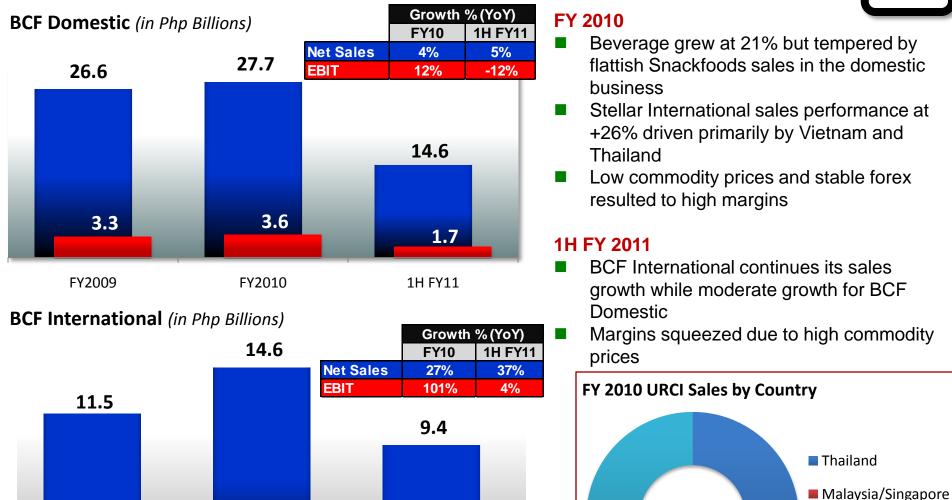

# FY 2010: An outstanding year with strong sales and income from all divisions

- Growth % (YoY) **Net Sales (Php Billions) FY10** 1H FY11 57.7 BCFG 10% 17% CFG 34% 50.5 31% 7.2 AIG 23% -8% Total 16% 5.8 14% 7.3 5.4 33.3 3.2 5.3 43.2 39.2 24.8 FY2009 FY2010 1H FY11 Branded Consumer Foods Group Commodity Foods Group Agro-Industrial Group Growth % (YoY) **EBIT (Php Billions) FY10** 1H FY11 7.7\* BCFG 27% -5% 0.9 CFG 112% 7% AIG 145% -85% 4.7\* -12% 2.8 Total 65% 0.4 3.8\*
  - Record year for URC in both Revenues and EBIT
    - Low commodity prices in FY 10 boosted margins from 9% to 13%
    - As of 1H FY11, sales growth still strong but margins are pressured due to commodity price hikes

### **BCFG: International business driving the growth**

0.8

1H FY11

1.3

FY2010

0.7

FY2009

- Indonesia
- Hongkong/China

#### FY 2010

- High sugar prices resulted to strong sales for Sugar while Flour sales declined due to price rollbacks
- EBIT was healthy as sugar prices remained high and wheat prices were low

#### 1H FY 2011

 Sugar prices remained buoyant sustaining sales growth while flour sales slightly increased
 EBIT margins are lower due to higher subsidies for sugar and higher cost of wheat

\*Sales figures are net of intercompany transfers