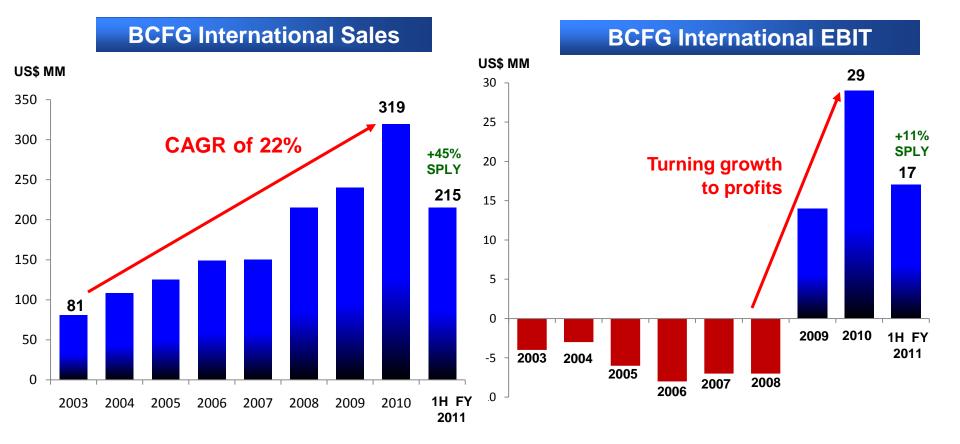

### **BCFG: International business driving the growth**

0.8

1H FY11

1.3

FY2010

0.7

FY2009

- Indonesia
- Hongkong/China

Vietnam