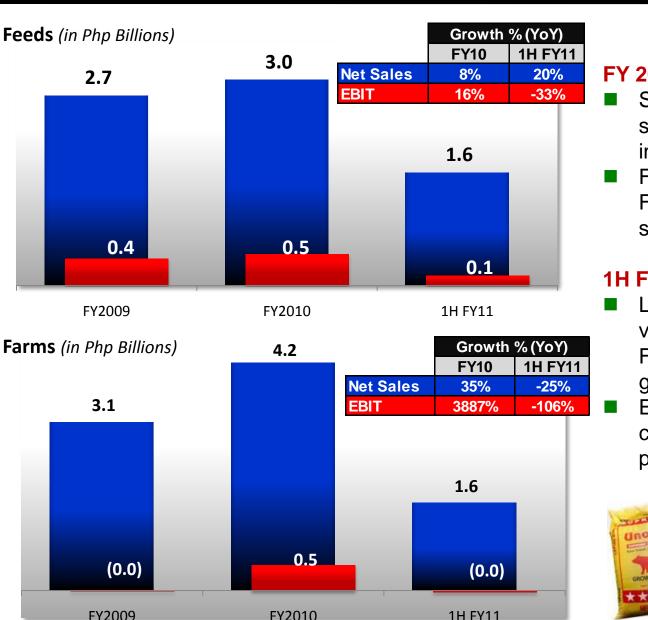

#### AIG: Banner year in FY10 with strong performance from

#### **Farms**

#### **FY 2010**

- Strong FY10 due to election spending and lower cost of inputs
- Farms grew double-digit while Feeds affected by lower selling prices

#### 1H FY 2011

- Lower selling prices and volumes affecting Farms while Feeds managed a double-digit growth
- EBIT down due to higher input cost for Feeds and depressed prices for Farms