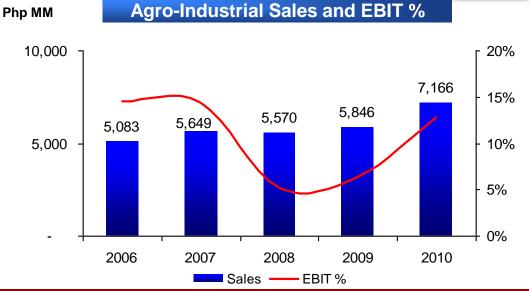

#### AIG: Banner year in FY10 with strong performance from

#### **FY 2010**

- Strong FY10 due to election spending and lower cost of inputs
- Farms grew double-digit while Feeds affected by lower selling prices

#### 1H FY 2011

- Lower selling prices and volumes affecting Farms while Feeds managed a double-digit growth
- EBIT down due to higher input cost for Feeds and depressed prices for Farms