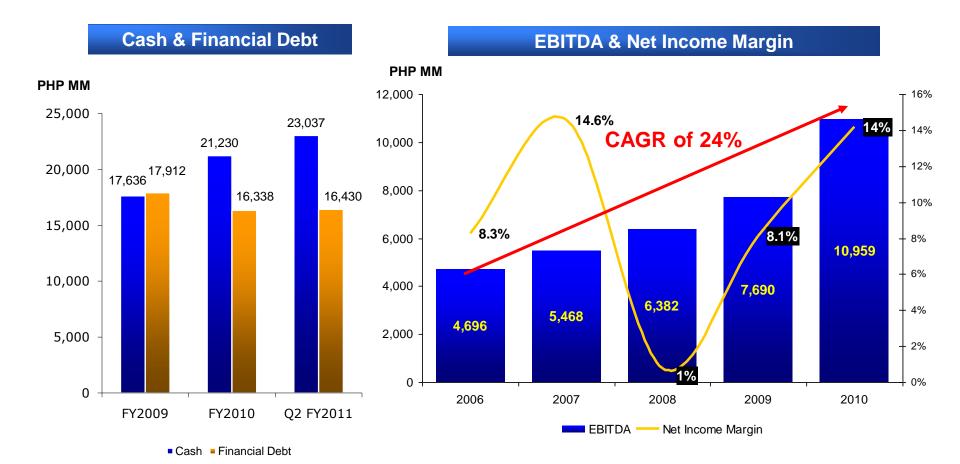

#### 6. Strong cash generating capabilities and poised for growth

- Strong EBITDA Growth
- Net cash position to support CAPEX and growth
- Consistent dividend payments

# FY 2010: An outstanding year with strong sales and income from all divisions

- Growth % (YoY) **Net Sales (Php Billions) FY10** 1H FY11 57.7 BCFG 10% 17% CFG 34% 50.5 31% 7.2 AIG 23% -8% Total 16% 5.8 14% 7.3 5.4 33.3 3.2 5.3 43.2 39.2 24.8 FY2009 FY2010 1H FY11 Branded Consumer Foods Group Commodity Foods Group Agro-Industrial Group Growth % (YoY) **EBIT (Php Billions) FY10** 1H FY11 7.7\* BCFG 27% -5% 0.9 CFG 112% 7% AIG 145% -85% 4.7\* -12% 2.8 Total 65% 0.4 3.8\*
  - Record year for URC in both Revenues and EBIT
    - Low commodity prices in FY 10 boosted margins from 9% to 13%
    - As of 1H FY11, sales growth still strong but margins are pressured due to commodity price hikes