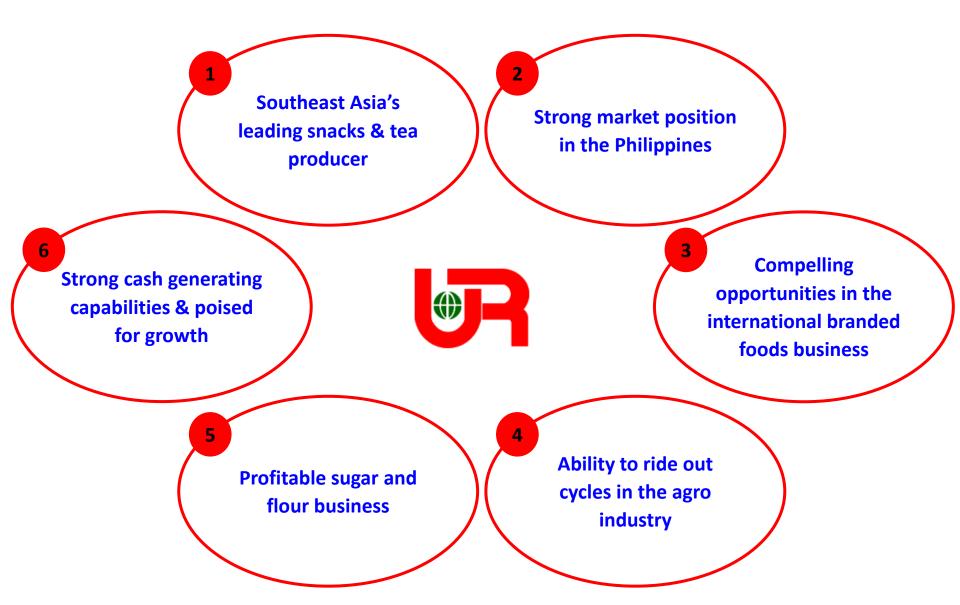

# AGENDA

- Over USD 1 billion in sales under the Jack n' Jill and C2 brands
- In the Philippines, dominant position in salty snacks, chocolates, and candies
- Well-entrenched manufacturing and distribution platform in SE Asia and China