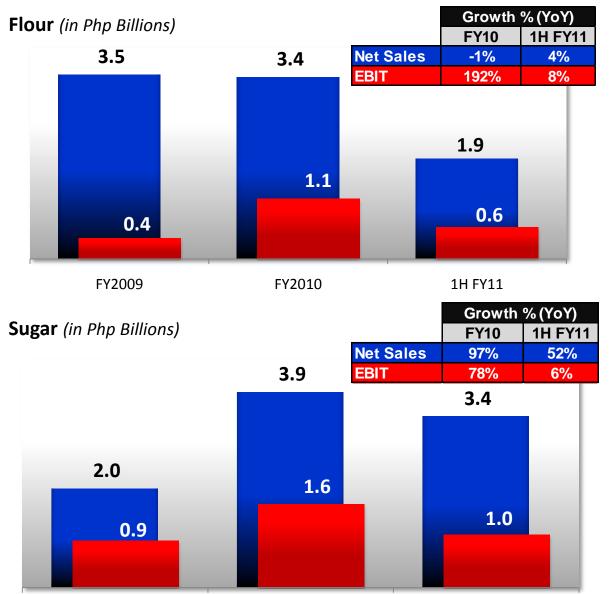

#### FY 2010

- High sugar prices resulted to strong sales for Sugar while Flour sales declined due to price rollbacks
- EBIT was healthy as sugar prices remained high and wheat prices were low

#### 1H FY 2011

 Sugar prices remained buoyant sustaining sales growth while flour sales slightly increased
 EBIT margins are lower due to higher subsidies for sugar and higher cost of wheat

\*Sales figures are net of intercompany transfers