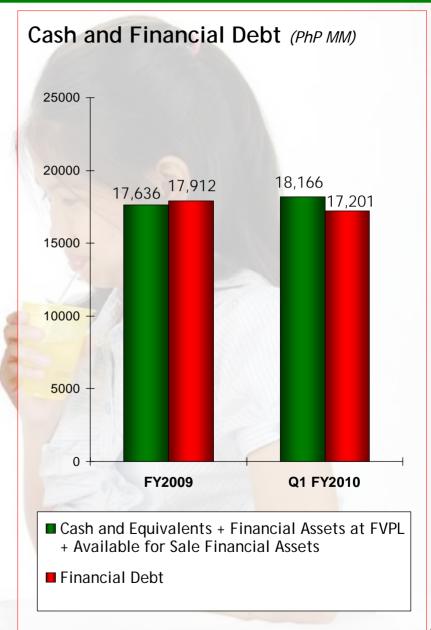

### **BALANCE SHEET**

| (PhP MM)                                        | FY2009               | Q1 FY2010 |
|-------------------------------------------------|----------------------|-----------|
| Cash and Cash<br>Equivalents<br>(including AFS) | 17,636               | 18,166    |
| Other Current Assets                            | 14,991               | 16,542    |
| Property Plant and Equipment                    | 25,301               | 25,311    |
| Other non-current Assets                        | 2,989                | 2,835     |
| Total Assets                                    | 60,917               | 62,854    |
| Current Liabilities                             | 11,791               | 13,195    |
| Long-Term Debt (net of current portion)         | 12,219               | 11,991    |
| Other Noncurrent                                |                      |           |
| Liabilities                                     | 421                  | 421       |
| Total Liabilities                               | 24,431               | 25,607    |
| Retained Earnings                               | 22,547               | 24,392    |
| Other Equity                                    | 13,939               | 12,855    |
| Total Equity                                    | <mark>3</mark> 6,486 | 37,247    |