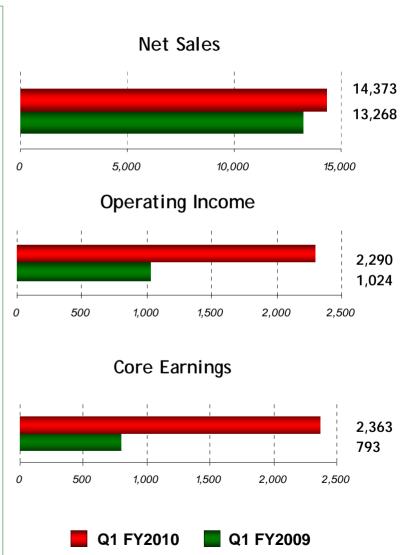

# INCOME STATEMENT

| (Php million)                    | Q1 FY2009 | Q1 FY2010 | % VS  |
|----------------------------------|-----------|-----------|-------|
|                                  |           |           | SPLY  |
| Net Sales and Service            | 13,268    | 14,373    | +8%   |
| Cost of Sales and Service        | 10,266    | 10,032    | (2%)  |
| Gross Profit                     | 3,002     | 4,341     | +45%  |
| Operating Expenses               | (1,978)   | (2,051)   | +4%   |
| Operating Income                 | 1,024     | 2,290     | +124% |
| Equity in net income             | 13        | 12        |       |
| Finance revenue (cost)-Net       | (219)     | 45        |       |
| Other revenues (expenses)        | (25)      | 16        |       |
| Core Earnings                    | 793       | 2,363     | +198% |
| Mark valuation gain/(loss)       | (958)     | 32        |       |
| Impairment loss                  | -         | -         |       |
| Foreign Exchange gain/(loss)-Net | (119)     | (131)     |       |
| Gain on sale of investments      | -         | -         |       |
| Income Before Income Tax         | (285)     | 2,264     | +894% |
| Provision for Income Tax         | (53)      | 294       |       |
| Net Income                       | (232)     | 1,970     | +949% |
| Net Income attributable to       | (246)     | 1,845     | +850% |
| Equity Holders of the Parent     |           |           |       |
| EBITDA                           | 1,781     | 3,066     | +72%  |

# FINANCIAL HIGHLIGHTS

| Sales (PhP MM)                            | Q1 FY2009      | Q1 FY2010    | % vs<br>SPLY   |
|-------------------------------------------|----------------|--------------|----------------|
| BCFG                                      | 10,433         | 10,646       | +2%            |
| Agro-Industrial                           | 1,510          | 1,751        | +16%           |
| Commodity Foods                           |                |              |                |
| (Net)                                     | 1,325          | 1,976        | +49%           |
|                                           | 13,268         | 14,373       | +8%            |
| Total URC                                 | 13,200         |              |                |
| Operating Income (P                       |                |              |                |
|                                           |                | 1,513        | +65%           |
| Operating Income (P                       | PhP MM)        |              |                |
| Operating Income (P) BCFG                 | PhP MM)<br>915 | 1,513        | +65%           |
| Operating Income (P) BCFG Agro-Industrial | 915<br>(10)    | 1,513<br>310 | +65%<br>+3200% |