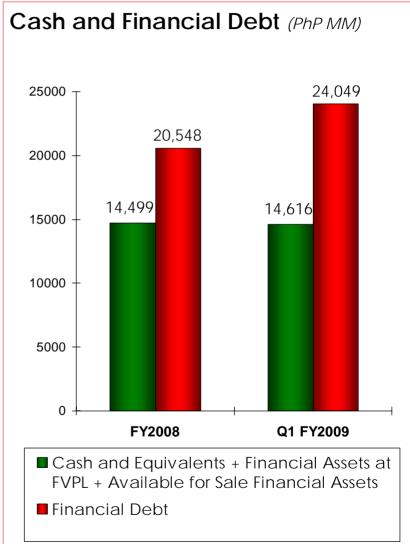

### Balance Sheet

| Balance Sheet<br>(PhP MM)                | FY2008 | Q1 FY2009 |
|------------------------------------------|--------|-----------|
| Cash and Cash<br>Equivalents             | 8,195  | 8,968     |
| Other Current Assets                     | 15,184 | 17,675    |
| Property Plant and<br>Equipment – net    | 24,327 | 24,420    |
| Other non-current Assets (including AFS) | 10,225 | 9,457     |
| Total Assets                             | 57,931 | 60,520    |
| Current Liabilities                      | 16,113 | 19,589    |
| Noncurrent Liabilities                   | 9,673  | 9,692     |
| Total Liabilities                        | 25,786 | 29,280    |
| Retained Earnings                        | 19,198 | 18,953    |
| Other Equity                             | 12,947 | 12,287    |
| Total Equity                             | 32,145 | 31,240    |