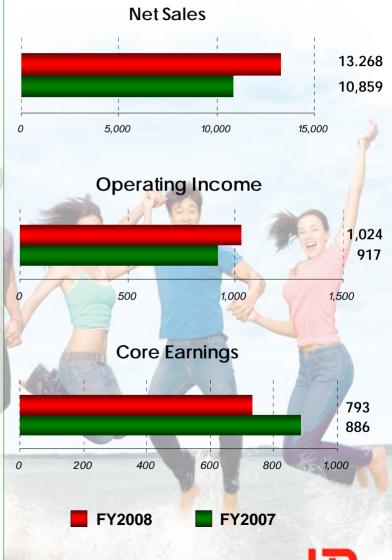

### Income Statement

| Php million                    | Q1 FY 2008                              | Q1 FY 2009 | Yo <mark>Y</mark>                                                                                                                                                                                                                                                                                                                                                                                                                                                                                                                                                                                                                                                                                                                                                                                                                                                                                                                                                                                                                                                                                                                                                                                                                                                                                                                                                                                                                                                                                                                                                                                                                                                                                                                                                                                                                                                                                                                                                                                                                                                                                                              |
|--------------------------------|-----------------------------------------|------------|--------------------------------------------------------------------------------------------------------------------------------------------------------------------------------------------------------------------------------------------------------------------------------------------------------------------------------------------------------------------------------------------------------------------------------------------------------------------------------------------------------------------------------------------------------------------------------------------------------------------------------------------------------------------------------------------------------------------------------------------------------------------------------------------------------------------------------------------------------------------------------------------------------------------------------------------------------------------------------------------------------------------------------------------------------------------------------------------------------------------------------------------------------------------------------------------------------------------------------------------------------------------------------------------------------------------------------------------------------------------------------------------------------------------------------------------------------------------------------------------------------------------------------------------------------------------------------------------------------------------------------------------------------------------------------------------------------------------------------------------------------------------------------------------------------------------------------------------------------------------------------------------------------------------------------------------------------------------------------------------------------------------------------------------------------------------------------------------------------------------------------|
| Net Sales and Service          | 10,859                                  | 13,268     | +22%                                                                                                                                                                                                                                                                                                                                                                                                                                                                                                                                                                                                                                                                                                                                                                                                                                                                                                                                                                                                                                                                                                                                                                                                                                                                                                                                                                                                                                                                                                                                                                                                                                                                                                                                                                                                                                                                                                                                                                                                                                                                                                                           |
| Cost of Sales and Service      | 8,237                                   | 10,267     | +25%                                                                                                                                                                                                                                                                                                                                                                                                                                                                                                                                                                                                                                                                                                                                                                                                                                                                                                                                                                                                                                                                                                                                                                                                                                                                                                                                                                                                                                                                                                                                                                                                                                                                                                                                                                                                                                                                                                                                                                                                                                                                                                                           |
| Gross Profit                   | 2,622                                   | 3,002      | +14%                                                                                                                                                                                                                                                                                                                                                                                                                                                                                                                                                                                                                                                                                                                                                                                                                                                                                                                                                                                                                                                                                                                                                                                                                                                                                                                                                                                                                                                                                                                                                                                                                                                                                                                                                                                                                                                                                                                                                                                                                                                                                                                           |
| Operating Expenses             | (1,706)                                 | (1,978)    | +10%                                                                                                                                                                                                                                                                                                                                                                                                                                                                                                                                                                                                                                                                                                                                                                                                                                                                                                                                                                                                                                                                                                                                                                                                                                                                                                                                                                                                                                                                                                                                                                                                                                                                                                                                                                                                                                                                                                                                                                                                                                                                                                                           |
| Operating Income               | 917                                     | 1,024      | +12%                                                                                                                                                                                                                                                                                                                                                                                                                                                                                                                                                                                                                                                                                                                                                                                                                                                                                                                                                                                                                                                                                                                                                                                                                                                                                                                                                                                                                                                                                                                                                                                                                                                                                                                                                                                                                                                                                                                                                                                                                                                                                                                           |
| Equity in net income           | → 10 → 10 → 10 → 10 → 10 → 10 → 10 → 10 | 13         |                                                                                                                                                                                                                                                                                                                                                                                                                                                                                                                                                                                                                                                                                                                                                                                                                                                                                                                                                                                                                                                                                                                                                                                                                                                                                                                                                                                                                                                                                                                                                                                                                                                                                                                                                                                                                                                                                                                                                                                                                                                                                                                                |
| Finance cost- Net              | (24)                                    | (219)      |                                                                                                                                                                                                                                                                                                                                                                                                                                                                                                                                                                                                                                                                                                                                                                                                                                                                                                                                                                                                                                                                                                                                                                                                                                                                                                                                                                                                                                                                                                                                                                                                                                                                                                                                                                                                                                                                                                                                                                                                                                                                                                                                |
| Others                         | (17)                                    | (25)       |                                                                                                                                                                                                                                                                                                                                                                                                                                                                                                                                                                                                                                                                                                                                                                                                                                                                                                                                                                                                                                                                                                                                                                                                                                                                                                                                                                                                                                                                                                                                                                                                                                                                                                                                                                                                                                                                                                                                                                                                                                                                                                                                |
| Core Earnings                  | 886                                     | 793        | (10%)                                                                                                                                                                                                                                                                                                                                                                                                                                                                                                                                                                                                                                                                                                                                                                                                                                                                                                                                                                                                                                                                                                                                                                                                                                                                                                                                                                                                                                                                                                                                                                                                                                                                                                                                                                                                                                                                                                                                                                                                                                                                                                                          |
| Foreign Exchange loss-Net      | (276)                                   | (119)      | 1                                                                                                                                                                                                                                                                                                                                                                                                                                                                                                                                                                                                                                                                                                                                                                                                                                                                                                                                                                                                                                                                                                                                                                                                                                                                                                                                                                                                                                                                                                                                                                                                                                                                                                                                                                                                                                                                                                                                                                                                                                                                                                                              |
| Impairment loss                | -                                       |            | See Y/                                                                                                                                                                                                                                                                                                                                                                                                                                                                                                                                                                                                                                                                                                                                                                                                                                                                                                                                                                                                                                                                                                                                                                                                                                                                                                                                                                                                                                                                                                                                                                                                                                                                                                                                                                                                                                                                                                                                                                                                                                                                                                                         |
| Mark valuation gain/(loss)     | (189)                                   | (958)      | 2 1 1 3                                                                                                                                                                                                                                                                                                                                                                                                                                                                                                                                                                                                                                                                                                                                                                                                                                                                                                                                                                                                                                                                                                                                                                                                                                                                                                                                                                                                                                                                                                                                                                                                                                                                                                                                                                                                                                                                                                                                                                                                                                                                                                                        |
| Gain on sales of investments   |                                         |            |                                                                                                                                                                                                                                                                                                                                                                                                                                                                                                                                                                                                                                                                                                                                                                                                                                                                                                                                                                                                                                                                                                                                                                                                                                                                                                                                                                                                                                                                                                                                                                                                                                                                                                                                                                                                                                                                                                                                                                                                                                                                                                                                |
| Income (Loss) Before Income    |                                         |            |                                                                                                                                                                                                                                                                                                                                                                                                                                                                                                                                                                                                                                                                                                                                                                                                                                                                                                                                                                                                                                                                                                                                                                                                                                                                                                                                                                                                                                                                                                                                                                                                                                                                                                                                                                                                                                                                                                                                                                                                                                                                                                                                |
| Tax                            | 422                                     | (285)      | (168%)                                                                                                                                                                                                                                                                                                                                                                                                                                                                                                                                                                                                                                                                                                                                                                                                                                                                                                                                                                                                                                                                                                                                                                                                                                                                                                                                                                                                                                                                                                                                                                                                                                                                                                                                                                                                                                                                                                                                                                                                                                                                                                                         |
| Provision (Benefit) for Income | The same                                |            | 1 1 1 1 1 1 1 1 1 1 1 1 1 1 1 1 1 1 1                                                                                                                                                                                                                                                                                                                                                                                                                                                                                                                                                                                                                                                                                                                                                                                                                                                                                                                                                                                                                                                                                                                                                                                                                                                                                                                                                                                                                                                                                                                                                                                                                                                                                                                                                                                                                                                                                                                                                                                                                                                                                          |
| Tax                            | 188                                     | (53)       | A SERVICE OF THE PROPERTY OF T |
| Net Income (Loss)              | 234                                     | (232)      | (199%)                                                                                                                                                                                                                                                                                                                                                                                                                                                                                                                                                                                                                                                                                                                                                                                                                                                                                                                                                                                                                                                                                                                                                                                                                                                                                                                                                                                                                                                                                                                                                                                                                                                                                                                                                                                                                                                                                                                                                                                                                                                                                                                         |
| EBITDA                         | 1,567                                   | 1,781      | +14%                                                                                                                                                                                                                                                                                                                                                                                                                                                                                                                                                                                                                                                                                                                                                                                                                                                                                                                                                                                                                                                                                                                                                                                                                                                                                                                                                                                                                                                                                                                                                                                                                                                                                                                                                                                                                                                                                                                                                                                                                                                                                                                           |

### Financial Highlights

| Sales (PhP MM)           | Q1 FY 2008  | Q1 FY 2009 | YoY %  |
|--------------------------|-------------|------------|--------|
| BCFG                     | 8,316       | 10,433     | +25%   |
| Agro-<br>Industrial      | 1,494       | 1,509      | +1%    |
| Commodity<br>Foods (Net) | 1,049       | 1,326      | +26%   |
| Total URC                | 10,859      | 13,268     | +22%   |
| Operating Inco           | me (PhP MM) |            |        |
| BCFG                     | 614         | 914        | +49%   |
| Agro-<br>Industrial      | 135         | (9)        | (107%) |
| Commodity<br>Foods       | 302         | 281        | (7%)   |
| Corporate                | (134)       | (162)      |        |
| Total URC                | 917         | 1,024      | +12%   |
|                          |             |            |        |